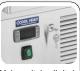

# **DETAILS**

Main switch, digital thermostat and door lock fitted as standard

Anti-condensation "thermal-braker" on door frame

Inner assistance fan

Door design