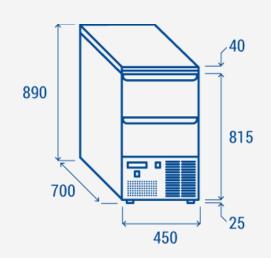

### **TECHNICAL SPECIFICATIONS**

| Capacity                         | 101 L         |
|----------------------------------|---------------|
| Temperature                      | +0° ~ +8°C    |
| Cons umption                     | 1.469 kWh/24h |
| Rated Power                      | 74 W          |
| Noise level                      | 47 dB(A)      |
| Net Weight                       | 55.5 Kg       |
| Gross Weight                     | 68.5 Kg       |
| External Dimensions (WxDxH mm)   | 450x700x878   |
| Internal Dimensions (WxDxH mm)   | 359x571x502   |
| Packaging dimensions (WxDxH mm)  | 510x760x1030  |
| Loading quantities 20'/40'/40'HQ | 66/138/138    |

## PRODUCT DIMENSIONS