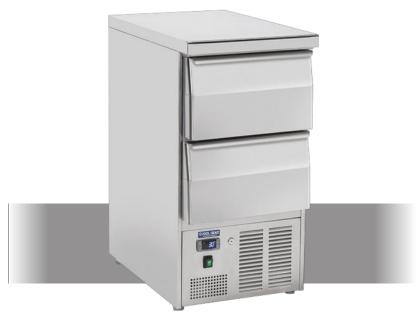

SALADETTE ▶ GN1/1 ▶ STAINLESS STEEL TOP & DRAWERS

#### **GENERAL FEATURES**

| GN1/1 Refrigerated saladette (STAINLESS STEEL TOP & DRAWERS) | • |
|--------------------------------------------------------------|---|
| Stainless Steel exterior and interior                        | • |
| Static Cooling                                               | • |
| Automatic compressor cycle defrost                           | • |
| Foaming Agent Cyclopentane (45mm per side)                   | • |
| Digital Thermostat                                           | • |
| Sliding engine room for a manageble after sales servicing    | • |
| Plastic thermal-braker as chamber body frame                 | • |
| Separated plastic water tray                                 | • |
| Front panel tilted holes for better air circulation          | • |
| N.2 Drawers (GN1/1)                                          | • |
| Removable Gasket                                             | • |
| Engine room lock fitted as standard                          | • |
| N.4 Adjustable feet                                          | • |
| Energy efficiency class: B                                   | • |

### **TECHNICAL SPECIFICATIONS**

| Capacity                         | 101 L         |
|----------------------------------|---------------|
| Temperature                      | +0° ~ +8°C    |
| Cons umption                     | 1.469 kWh/24h |
| Rated Power                      | 74 W          |
| Noise level                      | 47 dB(A)      |
| Net Weight                       | 55.5 Kg       |
| Gross Weight                     | 68.5 Kg       |
| External Dimensions (WxDxH mm)   | 450x700x878   |
| Internal Dimensions (WxDxH mm)   | 359x571x502   |
| Packaging dimensions (WxDxH mm)  | 510x760x1030  |
| Loading quantities 20'/40'/40'HQ | 66/138/138    |