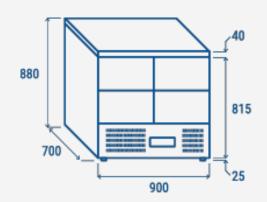

## **TECHNICAL SPECIFICATIONS**

| Capacity                         | 214L           |
|----------------------------------|----------------|
| Temperature                      | +0° ~ +8°C     |
| Cons umption                     | 2.27 kWh/24h   |
| Rated Power                      | 142.4 <b>W</b> |
| Noise level                      | 50 dB(A)       |
| Net Weight                       | 88.5 Kg        |
| Gross Weight                     | 114 Kg         |
| External Dimensions (WxDxH mm)   | 900x700x880    |
| Internal Dimensions (WxDxH mm)   | 810x586x492    |
| Packaging dimensions (WxDxH mm)  | 960x775x1040   |
| Loading quantities 20'/40'/40'HQ | 36/72/72       |

## PRODUCT DIMENSIONS