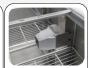

# **GENERAL FEATURES**

| GN1/1 Refrigerated saladette (STAINLESS STEEL TOP & DRAWERS) | • |
|--------------------------------------------------------------|---|
| Stainless Steel exterior and interior                        | • |
| Static Cooling                                               | • |
| Automatic compressor cycle defrost                           | • |
| Foaming Agent Cyclopentane (45mm per side)                   | • |
| Digital Thermostat                                           | • |
| Sliding engine room for a manageble after sales servicing    | • |
| Plastic thermal-braker as chamber body frame                 | • |
| Easy removable condenser filter                              | • |
| Separated plastic water tray                                 | • |
| Front panel tilted holes for better air circulation          | • |
| N.4 Drawers (GN1/1)                                          | • |
| Removable Gasket                                             | • |
| Engine room lock fitted as standard                          | • |
| N.2 Adjustable feet in the front + N.4 fix rollers           | • |
| Energy efficiency class: C                                   | • |