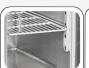

## **DETAILS**

Engine room lock fitted as standard

Anti-condensation themal-braker on door frame

Sliding engine easy to pull out for manageble after sales servicing

Inner assistance fan

# **GENERAL FEATURES**

| GN1/1 Refrigerated saladette (STAINLESS STEEL TOP & DRAWERS) | • |
|--------------------------------------------------------------|---|
| Stainless Steel exterior and interior                        | • |
| Static Cooling                                               | • |
| Automatic compressor cycle defrost                           | • |
| Foaming Agent Cyclopentane (45mm per side)                   | • |
| Digital Thermostat                                           | • |
| Sliding engine room for a manageble after sales servicing    | • |
| Plastic thermal-braker as chamber body frame                 | • |
| Easy removable condenser filter                              | • |
| Separated plastic water tray                                 | • |
| Front panel tilted holes for better air circulation          | • |
| N.4 Drawers (GN1/1)                                          | • |
| Removable Gasket                                             | • |
| Engine room lock fitted as standard                          | • |
| N.2 Adjustable feet in the front + N.4 fix rollers           | • |
| Energy efficiency class: C                                   | • |