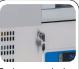

## **DETAILS**

Engine room lock fitted as standard

Anti-condensation themal-braker on door frame

Sliding engine easy to pull out for manageble after sales servicing

Inner assistance fan

# **GENERAL FEATURES**

| GN1/1 Refrigerated saladette (STAINLESS STEEL TOP & DRAWERS) | • |
|--------------------------------------------------------------|---|
| Stainless Steel exterior and interior                        | • |
| Static Cooling                                               | • |
| Automatic compressor cycle defrost                           | • |
| Foaming Agent Cyclopentane (45mm per side)                   | • |
| Digital Thermostat                                           | • |
| Sliding engine room for a manageble after sales servicing    | • |
| Plastic thermal-braker as chamber body frame                 | • |
| Easy removable condenser filter                              | • |
| Separated plastic water tray                                 | • |
| Front panel tilted holes for better air circulation          | • |
| N.4 Drawers (GN1/1)                                          | • |
| Removable Gasket                                             | • |
| Engine room lock fitted as standard                          | • |
| N.2 Adjustable feet in the front + N.4 fix rollers           | • |
| Energy efficiency class: C                                   | • |